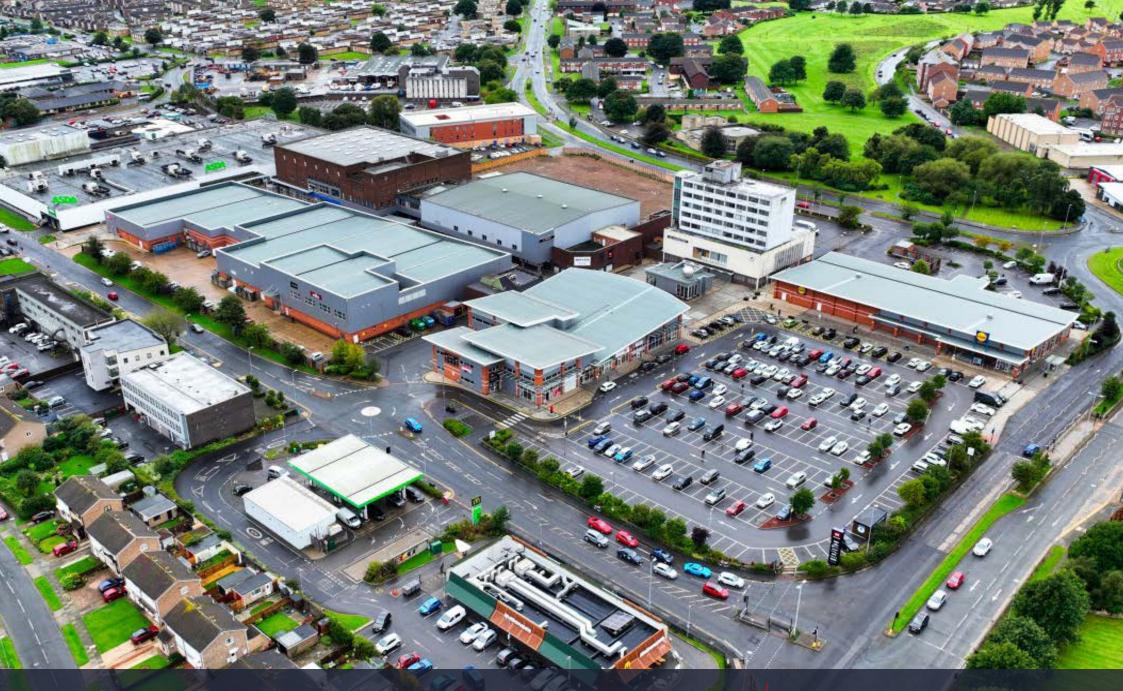

## **DETAILS**

The Pavilion Shopping Centre provides an extensive convenience retail offer in the heart of Thornaby, comprising circa 270,000 sq ft of retail and office accommodation anchored by two food stores - a 100,000 sq.ft Asda at its southern end and a 17,500 sq.ft Farmfoods at it northern end. The library and Thornaby Pavilion Leisure Centre (gym, indoor bowls, squash and badminton) are also located in the heart of the scheme.

- 800 free car parking spaces
- Occupiers include Indigo Sun, Bodycare, Greggs, Poundland, Card Factory, KFC and Iceland
- 2023 footfall in excess of 5 million

#### Location - TS17 9FF

The Pavilion Shopping Centre is located in the heart of Thornaby, approximately 5 miles south west of Middlesbrough.