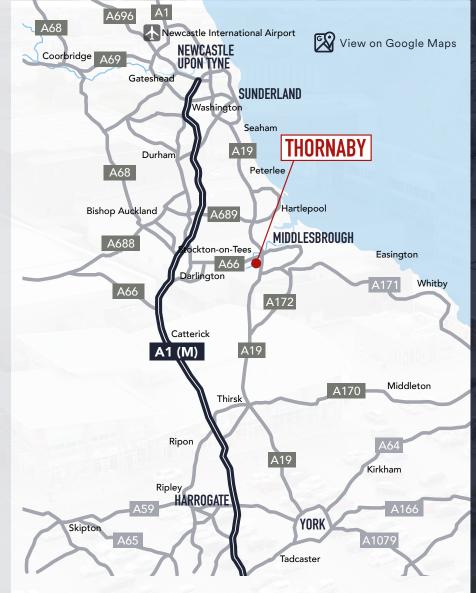

#### Location - TS17 9FF

The Pavilion Shopping Centre is located in the heart of Thornaby, approximately 5 miles south west of Middlesbrough.