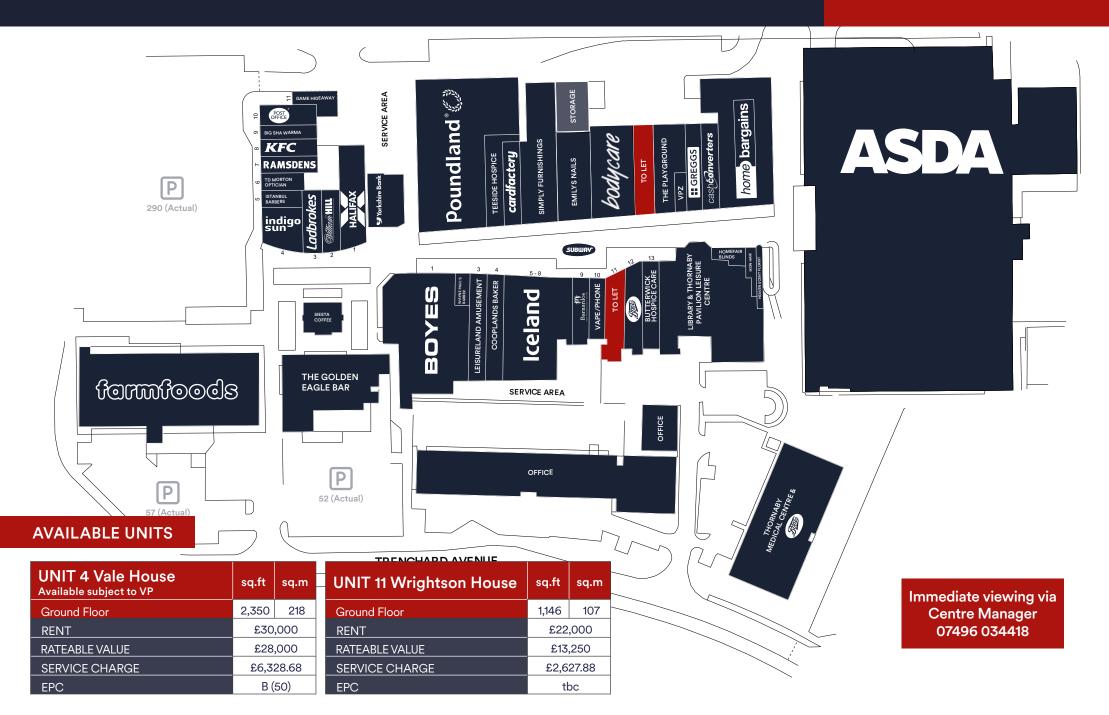

## **DETAILS**

The Pavilion Shopping Centre provides an extensive convenience retail offer in the heart of Thornaby, comprising circa 270,000 sq ft of retail and office accommodation anchored by two food stores - a 100,000 sq.ft Asda at its southern end and a 17,500 sq.ft Farmfoods at it northern end. The library and Thornaby Pavilion Leisure Centre (gym, indoor bowls, squash and badminton) are also located in the heart of the scheme.

- 800 free car parking spaces
- Occupiers include Indigo Sun, Bodycare, Greggs, Poundland, Card Factory, KFC and Iceland
- 2023 footfall in excess of 5 million